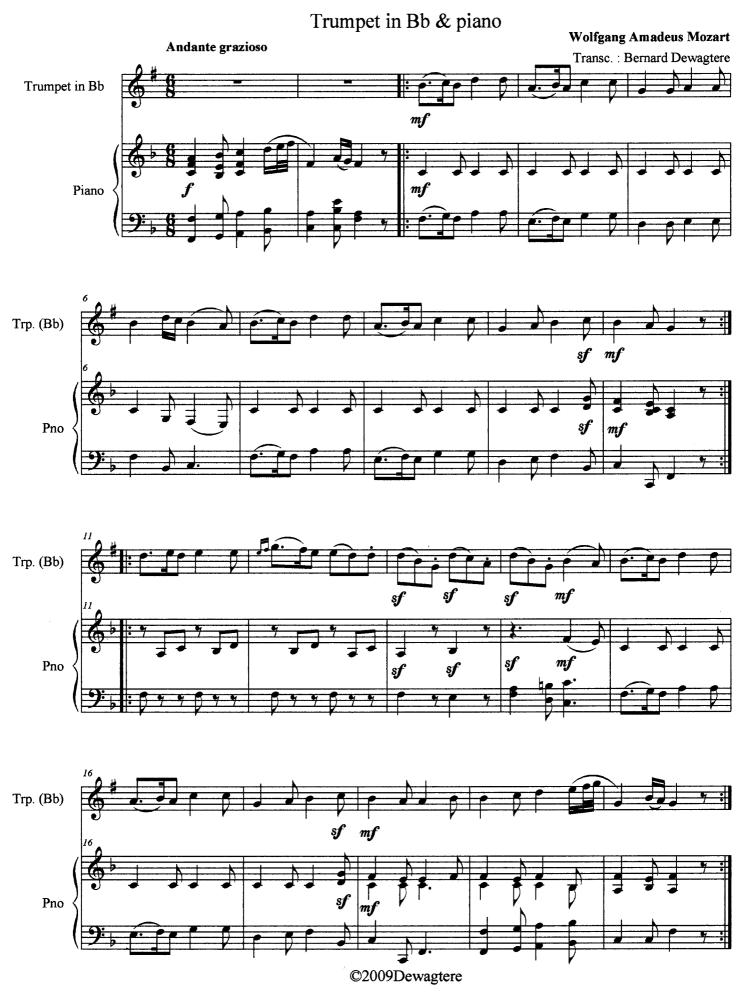

### Sonate n° 11 KV331 - Tema (Andante) (Alla turca - Marche turque) Mozart, Wolfgang Amadeus

#### About the piece

Sonate nº 11 KV331 - Tema (Andante) [Alla turca -Title:

Marche turque]

Composer: Mozart, Wolfgang Amadeus

Arranger: Dewagtere, Bernard

Copyright: Copyright © Dewagtere, Bernard

Instrumentation: Trumpet and Piano

## Sonate KV331 - Tema